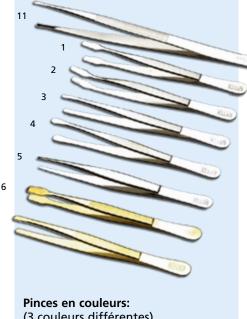

#### A partir de 2020

pour compléter ces reliures vous pourrez utiliser les feuilles ST-LX (Standard-Luxe) sans pochette. Les feuilles ST-LX sont imprimées sur du papier Luxe plus épais (papier 170 grs.) qui donnera un plus joli aspect à votre collection tout en nécessitant davantage de reliures.

Les contenus ST-LX (Standard-Luxe) sont présentés aux pages 4, 6 et 12 à 19 (3ème colonne CONTENU ST-LX)