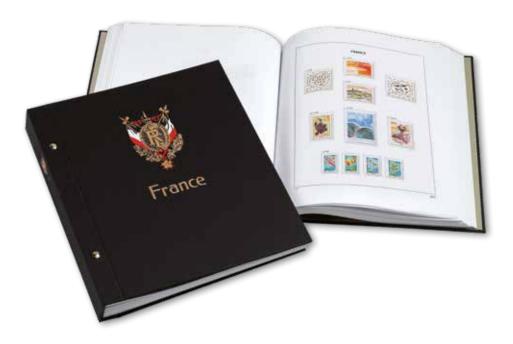

### **Albums DAVO**

Un magnifique album pour débuter une collection de timbres-poste de France.

L'album préimprimé

France Luxe XII 2021-2022 190,00 €

Une reliure ouatinée avec boitier et les feuilles munies de pochettes découpées pour les timbres, les blocs et les carnets de France.

# Les albums DAVO France, pour la protection totale de vos timbres

- une reliure simili-cuir ouatinée, ornée aux armes de la France en une riche impression or et couleurs
- dans la version Luxe vous pouvez placer vos timbres directement et en toute sûreté dans les pochettes transparentes fixées sur du papier solide (170 grammes) et exempte de tout plastifiant
- un boîtier de protection de couleur, assorti à la reliure
- Une page de garde Luxe avec impression bleu, rouge et or aux armes de la France
- Important: Les feuillets France "1e Blocs Extra" ne sont pas compris dans les albums (voir ci-dessous « 1e » les albums et contenus et les suppléments page 11).