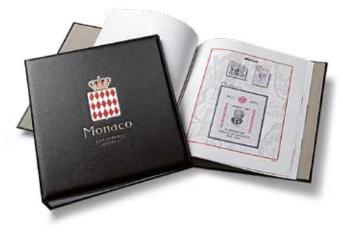

# Albums Territoires, Andorre et Monaco

| pays partie                                                                      | année                                                         | ALBUMS                                                                            | RELIURES                                                    | CONTENU                                                                       |
|----------------------------------------------------------------------------------|---------------------------------------------------------------|-----------------------------------------------------------------------------------|-------------------------------------------------------------|-------------------------------------------------------------------------------|
|                                                                                  |                                                               | Luxe ST-LX                                                                        | Luxe                                                        | Luxe ST-LX                                                                    |
| MAYOTTE I                                                                        | 1892-2011                                                     | 165,00 121,00                                                                     | 71,00                                                       | 114,00 70,00                                                                  |
| NOUVELLE-CALEDONIE                                                               | 1859-1958<br>1959-1995<br>1996-2015<br>2016-2022              | 155,00 113,00<br>235,00 164,00<br>235,00 164,00<br>130,00 109,00                  | 71,00<br>71,00<br>71,00<br>71,00                            | 104,00 62,00<br>184,00 113,00<br>184,00 113,00<br>79,00 58,00                 |
| OCEANIE I                                                                        | 1892-1956                                                     | 150,00 109,00                                                                     | 71,00                                                       | 99,00 58,00                                                                   |
| POLYNESIE FRANÇAISE                                                              | 1958-1989<br>1990-2009<br>2010-2022                           | 225,00 155,00<br>225,00 160,00<br>195,00 146,00                                   | 71,00<br>71,00<br>71,00                                     | 174,00 104,00<br>174,00 109,00<br>144,00 95,00                                |
| ST. PIERRE & MIQUELON sans numéro   I                                            | 1885-1976<br>1986-2011<br>2012-2022                           | 200,00 128,00<br>220,00 155,00<br>170,00 134,00                                   | 71,00<br>71,00<br>71,00                                     | 149,00 77,00<br>169,00 104,00<br>119,00 83,00                                 |
| TAAF (Ant. Français)   II   III                                                  | 1948-1999<br>2000-2017<br>2018-2022                           | 200,00 136,00<br>230,00 164,00<br>130,00 121,00                                   | 71,00<br>71,00<br>71,00                                     | 149,00 85,00<br>179,00 113,00<br>79,00 70,00                                  |
| WALLIS ET FUTUNA                                                                 | 1920-1999<br>2000-2022                                        | 230,00 160,00<br>205,00 150,00                                                    | 71,00<br>71,00                                              | 179,00 109,00<br>154,00 99,00                                                 |
| ANDORRE Français*                                                                | 1931-2009<br>2010-2022                                        | 230,00 160,00<br>150,00 121,00                                                    | 71,00<br>71,00                                              | 179,00 109,00<br>99,00 70,00                                                  |
| sans numéro ANDORRE Espagnol*   II sans numéro                                   | 1928-2022<br>-<br>-                                           | 210,00 155,00                                                                     | 71,00<br>71,00<br>71,00<br>71,00<br>71,00                   | 159,00 104,00                                                                 |
| MONACO   III   III   IV   V   V   sans numéro                                    | 1885-1969<br>1970-1979<br>1980-1987<br>1988-1995<br>1996-2005 | 220,00 155,00<br>185,00 134,00<br>205,00 141,00<br>215,00 150,00<br>215,00 150,00 | 71,00<br>71,00<br>71,00<br>71,00<br>71,00<br>71,00<br>71,00 | 169,00 104,00<br>134,00 83,00<br>154,00 90,00<br>164,00 99,00<br>164,00 99,00 |
| PRINCE ALBERT II I PRINCE ALBERT II II Illustrations en couleurs et feuille d'in | 2006-2015 en couleur<br>2016-2022 en couleur<br>formation.    | 220,00 155,00<br>175,00 141,00                                                    | 71,00<br>71,00<br>71,00                                     | 169,00 104,00<br>124,00 90,00                                                 |

\* L'emblème figurant sur la tranche des reliures Andorre Français et Andorre Espagnol est le même.

| pays partie                            | RELIURES<br>Standard |
|----------------------------------------|----------------------|
| ANDORRE Français  <br>ANDORRE Espagnol | 61,00<br>61,00       |
| MONACO I II III                        | -<br>61,00<br>61,00  |