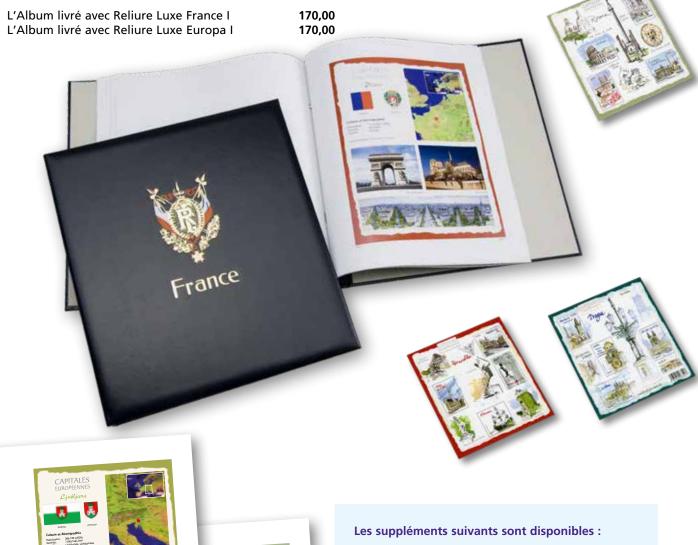

# Les albums DAVO France, pour la protection totale de vos timbres

- une reliure simili-cuir ouatinée, ornée aux armes de la France en une riche impression or et couleurs
- dans la version Luxe vous pouvez placer vos timbres directement et en toute sûreté dans les pochettes transparentes fixées sur du papier solide (170 grammes) et exempte de tout plastifiant
- un boîtier de protection de couleur, assorti à la reliure
- Une page de garde Luxe avec impression bleu, rouge et or aux armes de la France
- Important: Les feuillets France "1e Blocs Extra" ne sont pas compris dans les albums (voir ci-dessous « 1e » les albums et contenus et les suppléments page 11).

| pays partie                                                                                                                                                                                                                                       | e année                                                                                                                                                                        | ALB<br>Luxe                                                                                      | UMS<br>ST-LX                                                                                     | RELIURES<br>Luxe                                                                                                  | CON <sup>1</sup><br>Luxe                                                               | TENU<br>ST-LX                                                                                   |
|---------------------------------------------------------------------------------------------------------------------------------------------------------------------------------------------------------------------------------------------------|--------------------------------------------------------------------------------------------------------------------------------------------------------------------------------|--------------------------------------------------------------------------------------------------|--------------------------------------------------------------------------------------------------|-------------------------------------------------------------------------------------------------------------------|----------------------------------------------------------------------------------------|-------------------------------------------------------------------------------------------------|
| FRANCE                                                                                                                                                                                                                                            | 1849-1949<br>1950-1969<br>1970-1983<br>1984-1993<br>1994-1999<br>2000-2003<br>2004-2007<br>2008-2011<br>2012-2014<br>2015-2017<br>2018-2020<br>2021-2022                       | 195,00<br>195,00<br>195,00<br>195,00<br>190,00<br>190,00<br>215,00<br>215,00<br>210,00<br>210,00 | 130,00<br>130,00<br>130,00<br>130,00<br>125,00<br>125,00<br>135,00<br>135,00<br>135,00<br>135,00 | 71,00<br>71,00<br>71,00<br>71,00<br>71,00<br>71,00<br>71,00<br>71,00<br>71,00<br>71,00<br>71,00<br>71,00<br>71,00 | 144,00<br>144,00<br>144,00<br>139,00<br>139,00<br>139,00<br>164,00<br>159,00<br>159,00 | 79,00<br>79,00<br>79,00<br>79,00<br>74,00<br>74,00<br>84,00<br>84,00<br>79,00<br>84,00<br>74,00 |
| I<br>II                                                                                                                                                                                                                                           | Timbres découpés des blocs et<br>carnets 2000-2012 (1b)<br>Timbres découpés des blocs et                                                                                       | 190,00                                                                                           | 120,00                                                                                           | 71,00                                                                                                             | 139,00                                                                                 | 69,00                                                                                           |
| <br>III                                                                                                                                                                                                                                           | carnets 2013-2018 (1b)<br>Timbres découpés des blocs et                                                                                                                        | 190,00                                                                                           | 115,00                                                                                           | 71,00                                                                                                             | 139,00                                                                                 | 64,00                                                                                           |
| sans numéro                                                                                                                                                                                                                                       | carnets 2019-2022 (1b)<br>Blocs Extra 2000-2022 (1e)                                                                                                                           | 180,00<br>185,00                                                                                 | 110,00<br>130,00                                                                                 | 71,00<br>71,00                                                                                                    | 129,00<br>134,00                                                                       | 59,00<br>79,00                                                                                  |
| sans numéro<br>sans numéro<br>CARNETS Croix Rouge I                                                                                                                                                                                               | Blocs CNEP 1980-2022 (1f)<br>1952-2008                                                                                                                                         | 145,00<br>140,00                                                                                 | 115,00                                                                                           | 71,00<br>71,00<br>71,00<br>71,00                                                                                  | 94,00<br>89,00                                                                         | 64,00                                                                                           |
| CAPITALES EUR. (FR.) I<br>CAPITALES EUR. (EUR.) I                                                                                                                                                                                                 | 2002-2022 en couleur<br>2002-2022 en couleur                                                                                                                                   | 170,00<br>170,00                                                                                 |                                                                                                  | 71,00<br>71,00<br>71,00                                                                                           | 119,00<br>119,00                                                                       | -                                                                                               |
| (2) Blocs Souvenir, par<br>(3) Blocs FFAP 2007-20.<br>(4) Timbres Personnalis<br>(5) Timbres Personnalis<br>(6) Mini feuille Poste A<br>(7) Carnets Commémon<br>Mini Feuille Horizontaux<br>Mini Feuille Verticaux M<br>Feuilles timbres préoblit | 3 22 sés Horizontaux TP-H, par 3 sés Verticaux TP-V, par 3 sérienne, par 3 ratifs Adhésifs (256 x 54 mm) k MF-H (185x143 mm), par 3 IF-V (143x185 mm), par 3 érés jusqu'à 1947 |                                                                                                  |                                                                                                  | -<br>-<br>-<br>-<br>-<br>-<br>-                                                                                   | 15,00<br>37,00<br>15,00<br>15,00<br>15,00<br>15,00<br>15,00<br>24,00                   | 24,00<br>10,00<br>10,00<br>-<br>-<br>-<br>15,00                                                 |

Les prix pour les albums comprennent: feuilles avec pochettes (Luxe) et sans pochettes (ST-LX), reliure et boitier de protection.