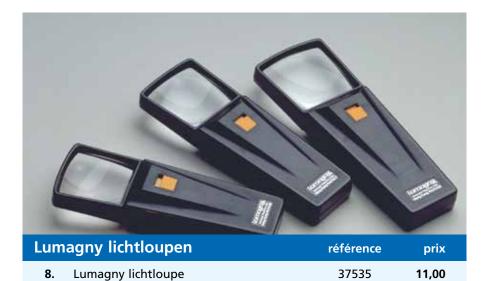

# Les albums DAVO France, pour la protection totale de vos timbres

- une reliure simili-cuir ouatinée, ornée aux armes de la France en une riche impression or et couleurs
- dans la version Luxe vous pouvez placer vos timbres directement et en toute sûreté dans les pochettes transparentes fixées sur du papier solide (170 grammes) et exempte de tout plastifiant
- un boîtier de protection de couleur, assorti à la reliure
- Une page de garde Luxe avec impression bleu, rouge et or aux armes de la France
- Important: Les feuillets France "1e Blocs Extra" ne sont pas compris dans les albums (voir ci-dessous « 1e » les albums et contenus et les suppléments page 11).