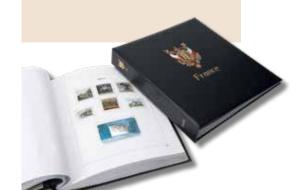

### **Albums France Luxe et Standard-Luxe**

# Les albums DAVO France, pour la protection totale de vos timbres

- une reliure simili-cuir ouatinée, ornée aux armes de la France en une riche impression or et couleurs
- dans la version Luxe vous pouvez placer vos timbres directement et en toute sûreté dans les pochettes transparentes fixées sur du papier solide (170 grammes) et exempte de tout plastifiant
- un boîtier de protection de couleur, assorti à la reliure
- Une page de garde Luxe avec impression bleu, rouge et or aux armes de la France
- Important: Les feuillets France "1e Blocs Extra" ne sont pas compris dans les albums (voir ci-dessous « 1e » les albums et contenus et les suppléments page 11).