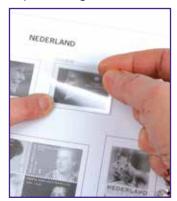

### Feuilles blanches

Il se peut que vous soyez en possession de timbres qui ne sont pas repris dans l'album pré-imprimé. Cela peut concerner des timbres avec des variétés de couleurs, de dentelures ou des cachets spéciaux. Vous pourrez toujours ajouter ces timbres à votre album en les disposant sur des feuilles blanches. Celles-ci existent en papier Standard ou papier épais Luxe (170 grs.) et avec les impressions suivantes:

|                              |                                                                | Luxe  | Standard |  |  |  |  |  |
|------------------------------|----------------------------------------------------------------|-------|----------|--|--|--|--|--|
| 1250 R                       | Feuilles blanches avec<br>un léger quadrillage gris,<br>par 20 | 12,00 | 11,00    |  |  |  |  |  |
| 1250 K                       | Feuilles blanches entourées<br>d'un cadre noir, par 20         | 12,00 | 11,00    |  |  |  |  |  |
| 1250 Z                       | Feuilles blanches sans impression, par 20                      | 12,00 | -        |  |  |  |  |  |
| Feuilles blanches avec titre |                                                                |       |          |  |  |  |  |  |