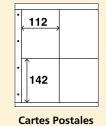

ines transparentes rigides (25x31 cm), permettent de disposer en recto-verso 8 cartes postales.

Paquet de 5 gaines

KOSMOS cartes postales 16,00

### Gaines KOSMOS Info

Gaines transparentes (25x31 cm) spécialement conçues pour disposer les communiqués de la Poste Belge. On y place 2 dépliants (205x105 mm) par face de même que les timbres neufs séparément. Paquet de 5 gaines INFO 11,00

## Gaines KOSMOS Carnets

Gaines transparentes (25x31 cm) rigides munies de 3 (AU 3) ou 4 (AU 4) bandes verticales. Pour les carnets de Belgique ou les carnets pour distributeurs de différents pays. Paquet de 5 gaines AU 3

5 gaines AU 3 15,00 5 gaines AU 4 15,00

### Gaines KOSMOS Télécartes

à 8 compartiments accompagnée d'un intercalaire en carton blanc. Paquet de 5 gaines KOSMOS télécartes (T8) 19,00









### **DAVO KOSMOS feuilles**



### Feuilles de classement offrant de nombreuses possibilités:

Selon votre choix, les feuilles sont disponibles avec 1, 2, 3, 4, 5, 6, 7 ou 8 bandes ou en assortiment varié.

### Feuilles classeurs TWIN

Feuilles (25x31 cm) en matière plastique rigide sans plastifiant, de couleur **noire**, munies de bandes transparentes **sur les 2 faces**. Au choix, de 1 à 8 bandes ou bandes variées. Paquet de

5 feuilles TWIN identiques9 feuilles TWIN assorties24,00

#### Feuilles blanches TWIN

Feuilles en carton (250 grs.) au format 25x31 cm. Fond blanc avec quadrillage gris léger ou cadre noir. Paquet de 10 feuilles quadrillées (réf. 250R) 11,00 10 feuilles avec cadre noir (réf. 250K) 11,00

#### Feuilles DAVO blanches A4

Pour la présentation de collections l