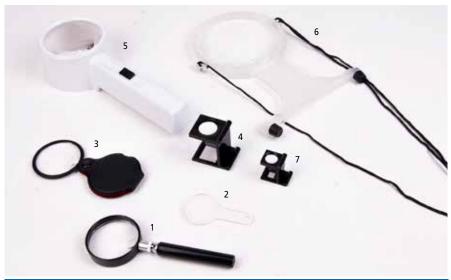

C

Feuilles à coins arrondis (24x30 cm), en carton épais de belle qualité, de couleur noire, munies sur une face de bandes transparentes. Au choix de 1 à 8 bandes ou bandes variées. Les bandes ne sont pas soudées latéralement ce qui permet un classement très rapide et sans danger. Paquet de

5 feuilles UNIC identiques9 feuilles UNIC assorties21,00

# Feuilles blanches KOSMOS UNIC

Feuilles neutres (190 grs.) à coins arrondis au format 24x30 cm. Fond blanc avec au choix quadrillage gris léger ou cadre noir.

**Paquet de 10 feuilles** quadrillées (réf. 190R) **10,00** 

Paquet de 10 feuilles avec cadre noir (réf. 190K)



10,00

# Loupes DAVO et articles divers

### Votre collection mérite un examen approfondi!

Un assortiment complet de loupes. Excellente qualité et prix très compétitifs.



| Loup                             | oes DAVO                                                                                                                                                       | agrandiss.                                                   | référence                                                   | prix                                                     |
|----------------------------------|----------------------------------------------------------------------------------------------------------------------------------------------------------------|--------------------------------------------------------------|-------------------------------------------------------------|----------------------------------------------------------|
| 1.<br>2.<br>3.<br>4.<br>5.<br>6.