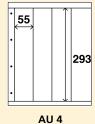

ransparentes rigides (25x31 cm), permettent de disposer en recto-verso 8 cartes postales.

Paquet de 5 gaines

KOSMOS cartes postales 16,00

### Gaines KOSMOS Info

Gaines transparentes (25x31 cm) spécialement conçues pour disposer les communiqués de la Poste Belge. On y place 2 dépliants (205x105 mm) par face de même que les timbres neufs séparément. Paquet de 5 gaines INFO 11,00

## Gaines KOSMOS Carnets

Gaines transparentes (25x31 cm) rigides munies de 3 (AU 3) ou 4 (AU 4) bandes verticales. Pour les carnets de Belgique ou les carnets pour distributeurs de différents pays. Paquet de 5 gaines AU 3

5 gaines AU 3 15,00 5 gaines AU 4 15,00

### Gaines KOSMOS Télécartes

à 8 compartiments accompagnée d'un intercalaire en carton blanc. Paquet de 5 gaines KOSMOS télécartes (T8) 19,00









### **DAVO KOSMOS feuilles**



### Feuilles de classement offrant de nombreuses possibilités:

Selon votre choix, les feuilles sont disponibles avec 1, 2, 3, 4, 5, 6, 7 ou 8 bandes ou en assortiment varié.

### Feuilles classeurs TWIN

Feuilles (25x31 cm) en matière plastique rigide sans plastifiant, de couleur **noire**, munies de bandes transparentes **sur les 2 faces**. Au choix, de 1 à 8 bandes ou bandes variées. Paquet de

5 feuilles TWIN identiques9 feuilles TWIN assorties24,00

#### Feuilles blanches TWIN

Feuilles en carton (250 grs.) au format 25x31 cm. Fond blanc avec quadrillage gris léger ou cadre noir. Paquet de 10 feuilles quadrillées (réf. 250R) 11,00 10 feuilles avec cadre noir (réf. 250K) 11,00

#### Feuilles DAVO blanches A4

Pour la présentation de collections lors de