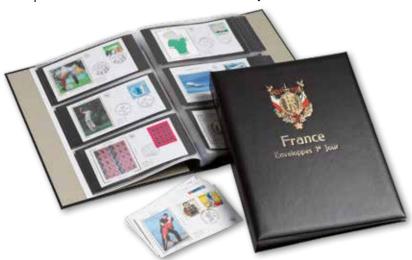

#### A partir de 2020

pour compléter ces reliures vous pourrez utiliser les feuilles ST-LX (Standard-Luxe) sans pochette. Les feuilles ST-LX sont imprimées sur du papier Luxe plus épais (papier 170 grs.) qui donnera un plus joli aspect à votre collection tout en nécessitant davantage de reliures.

### Feuilles complémentaires

Les suppléments paraissent tous les ans, en **octobre** et **mars** pour la France et à partir d'avril pour les autres pays.

Ils reprennent les timbres émis l'année passée par les différentes administrations postales.

### **Gaines D(ocuments)**

Gaines transparentes (275x310 mm) à 1, 2, 3 ou 4 compartiments (D1, D2, D3, D4) de format identique aux feuilles de votre album de pays. Elles permettent le classement de tous vos documents dans votre album préimprimé: FDC, enveloppes, cartes souvenir, cartes postales, cartes maximum, entiers postaux. FDS, etc.