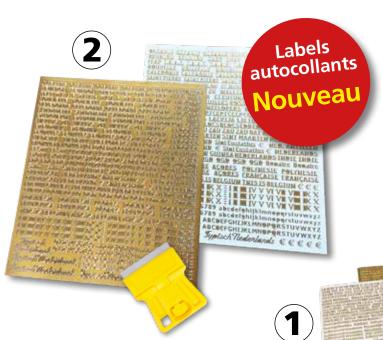

### **NOUVEAU**

Personnalisez les reliures DAVO Luxe et Standard avec des labels autocollants voir page 32

### Nouvelle personnalisation des reliures

Des labels autocollants dorés pour numéroter et personnaliser les reliures DAVO. Depuis plus de 70 ans, nous fabriquons et proposons des reliures de grande qualité. Chaque pays est identifié par un luxueux emblème en couleurs. Ce marquage est complété par une numérotation en chiffres romains et d'éventuelles mentions complémentaires sur la tranche. Au fil du temps, le nombre de reliures numérotées pour chaque pays a considérablement augmenté. Pour cette raison nous remplaceront progressivement la numérotation et l'identification par transfert à chaud

de nos reliures par une signalétique adhésive dorée que nous appelons Label autocollant. L'aspect et la couleur or de cette personnalisation sera similaire à ce que nous offrons actuellement. En plus des chiffres, quelques nouveaux titres offrant le même aspect seront disponibles dont

"NOUVELLE CALEDONIE",

"SAINT PIERRE ET MIQUELON",

"WALLIS ET FUTUNA",

"POLYNESIE FRANCAISE",

"S.A.S. LE PRINCE ALBERT II,

"CARNETS"

afin de compléter cette identification.