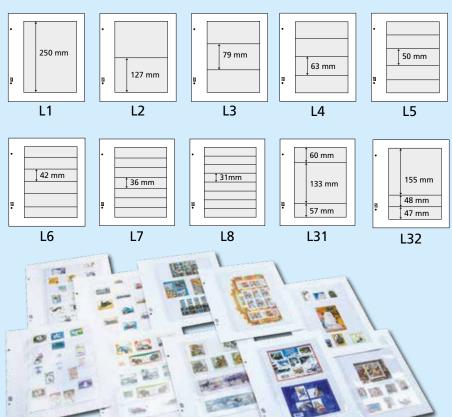

### Gaines DAVO-L pour reliures DAVO LUXE ou STANDARD

Pour enrichir votre collection avec des acquisitions personnelles, les feuillets DAVO-L sont la solution.

Une pochette transparente d'un format utile de 190 x 250 mm collée sur une feuille 1250K Luxe. (Feuille blanche avec cadre noir d'un format de 275 x 310 mm.)

La perforation convient parfaitement aux reliures LUXE et STANDARD.

Les 5 feuilles identiques 20,00 La feuille DAVO-L 4,50

Assortiment de 10 feuilles (L1 à L32) (une feuille de chaque modèle) prix 38,00