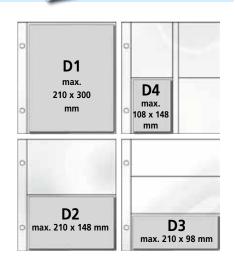

### **Gaines D(ocuments)**

Gaines transparentes (275x310 mm) à 1, 2, 3 ou 4 compartiments (D1, D2, D3, D4) de format identique aux feuilles de votre album de pays. Elles permettent le classement de tous vos documents dans votre album préimprimé: FDC, enveloppes, cartes souvenir, cartes postales, cartes maximum, entiers postaux. FDS, etc.

Par 10 gaines D1, D2, D3 ou D4 20,00