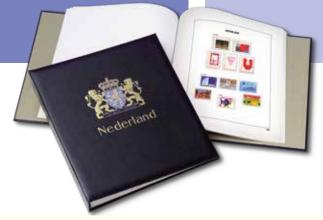

# Albums Territoires, Andorre et Monaco

| pays partie                                                                      | année                                                         | ALBUMS                                                                            | RELIURES                                                    | CONTENU                                                                       |
|----------------------------------------------------------------------------------|---------------------------------------------------------------|-----------------------------------------------------------------------------------|-------------------------------------------------------------|-------------------------------------------------------------------------------|
|                                                                                  |                                                               | Luxe ST-LX                                                                        | Luxe                                                        | Luxe ST-LX                                                                    |
| MAYOTTE I                                                                        | 1892-2011                                                     | 165,00 121,00                                                                     | 71,00                                                       | 114,00 70,00                                                                  |
| NOUVELLE-CALEDONIE                                                               | 1859-1958<br>1959-1995<br>1996-2015<br>2016-2022              | 155,00 113,00<br>235,00 164,00<br>235,00 164,00<br>130,00 109,00                  | 71,00<br>71,00<br>71,00<br>71,00                            | 104,00 62,00<br>184,00 113,00<br>184,00 113,00<br>79,00 58,00                 |
| OCEANIE I                                                                        | 1892-1956                                                     | 150,00 109,00                                                                     | 71,00                                                       | 99,00 58,00                                                                   |
| POLYNESIE FRANÇAISE                                                              | 1958-1989<br>1990-2009<br>2010-2022                           | 225,00 155,00<br>225,00 160,00<br>195,00 146,00                                   | 71,00<br>71,00<br>71,00                                     | 174,00 104,00<br>174,00 109,00<br>144,00 95,00                                |
| ST. PIERRE & MIQUELON sans numéro   I                                            | 1885-1976<br>1986-2011<br>2012-2022                           | 200,00 128,00<br>220,00 155,00<br>170,00 134,00                                   | 71,00<br>71,00<br>71,00                                     | 149,00 77,00<br>169,00 104,00<br>119,00 83,00                                 |
| TAAF (Ant. Français)   II   III                                                  | 1948-1999<br>2000-2017<br>2018-2022                           | 200,00 136,00<br>230,00 164,00<br>130,00 121,00                                   | 71,00<br>71,00<br>71,00                                     | 149,00 85,00<br>179,00 113,00<br>79,00 70,00                                  |
| WALLIS ET FUTUNA                                                                 | 1920-1999<br>2000-2022                                        | 230,00 160,00<br>205,00 150,00                                                    | 71,00<br>71,00                                              | 179,00 109,00<br>154,00 99,00                                                 |
| ANDORRE Français*                                                                | 1931-2009<br>2010-2022                                        | 230,00 160,00<br>150,00 121,00                                                    | 71,00<br>71,00                                              | 179,00 109,00<br>99,00 70,00                                                  |
| sans numéro ANDORRE Espagnol*   II sans numéro                                   | 1928-2022<br>-<br>-                                           | 210,00 155,00                                                                     | 71,00<br>71,00<br>71,00<br>71,00<br>71,00                   | 159,00 104,00                                                                 |
| MONACO   III   III   IV   V   V   sans numéro                                    | 1885-1969<br>1970-1979<br>1980-1987<br>1988-1995<br>1996-2005 | 220,00 155,00<br>185,00 134,00<br>205,00 141,00<br>215,00 150,00<br>215,00 150,00 | 71,00<br>71,00<br>71,00<br>71,00<br>71,00<br>71,00<br>71,00 | 169,00 104,00<br>134,00 83,00<br>154,00 90,00<br>164,00 99,00<br>164,00 99,00 |
| PRINCE ALBERT II I PRINCE ALBERT II II Illustrations en couleurs et feuille d'in | 2006-2015 en couleur<br>2016-2022 en couleur<br>formation.    | 220,00 155,00<br>175,00 141,00                                                    | 71,00<br>71,00<br>71,00                                     | 169,00 104,00<br>124,00 90,00                                                 |