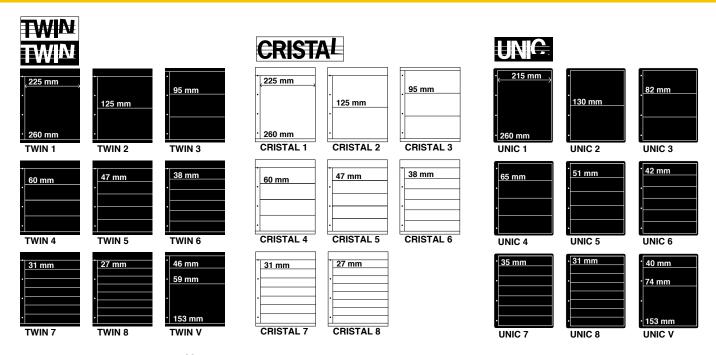

### **Albums et Feuilles neutres**

### **Albums neutres**

Album à reliure neutre muni de feuilles blanches, au même format que les feuilles des albums DAVO préimprimés de pays (27,5x31 cm).

Les albums neutres sont disponibles dans les présentations suivantes:

### Feuilles blanches

Il se peut que vous soyez en possession de timbres qui ne sont pas repris dans l'album pré-imprimé. Cela peut concerner des timbres avec des variétés de couleurs, de dentelures ou des cachets spéciaux. Vous pourrez toujours ajouter ces timbres à votre album en les disposant sur des feuilles blanches. Celles-ci existent en papier Standard ou papier épais Luxe (170 grs.) et avec les impressions suivantes: