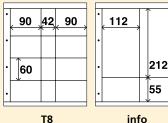

es transparentes rigides (25x31 cm), permettent de disposer en recto-verso 8 cartes postales.

Paquet de 5 gaines

KOSMOS cartes postales 16,00

### Gaines KOSMOS Info

Gaines transparentes (25x31 cm) spécialement conçues pour disposer les communiqués de la Poste Belge. On y place 2 dépliants (205x105 mm) par face de même que les timbres neufs séparément. Paquet de 5 gaines INFO 11,00

## Gaines KOSMOS Carnets

Gaines transparentes (25x31 cm) rigides munies de 3 (AU 3) ou 4 (AU 4) bandes verticales. Pour les carnets de Belgique ou les carnets pour distributeurs de différents pays. Paquet de 5 gaines AU 3

5 gaines AU 3 15,00 5 gaines AU 4 15,00

### Gaines KOSMOS Télécartes

à 8 compartiments accompagnée d'un intercalaire en carton blanc. Paquet de 5 gaines KOSMOS télécartes (T8) 19,00









### **DAVO KOSMOS feuilles**



### Feuilles de classement offrant de nombreuses possibilités:

Selon votre choix, les feuilles sont disponibles avec 1, 2, 3, 4, 5, 6, 7 ou 8 bandes ou en assortiment varié.

### Feuilles classeurs TWIN

Feuilles (25x31 cm) en matière plastique rigide sans plastifiant, de couleur **noire**, munies de bandes transparentes **sur les 2 faces**. Au choix, de 1 à 8 bandes ou bandes variées. Paquet de

5 feuilles TWIN identiques9 feuilles TWIN assorties24,00

#### Feuilles blanches TWIN

Feuilles en carton (250 grs.) au format 25x31 cm. Fond blanc avec quadrillage gris léger ou cadre noir. Paquet de 10 feuilles quadrillées (réf. 250R) 11,00 10 feuilles avec cadre noir (réf. 250K) 11,00

#### Feuilles DAVO blanches A4

Pour la présentation de collections lor