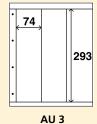

transparentes rigides (25x31 cm), permettent de disposer en recto-verso 8 cartes postales.

Paquet de 5 gaines

KOSMOS cartes postales 16,00

### Gaines KOSMOS Info

Gaines transparentes (25x31 cm) spécialement conçues pour disposer les communiqués de la Poste Belge. On y place 2 dépliants (205x105 mm) par face de même que les timbres neufs séparément. Paquet de 5 gaines INFO 11,00

## Gaines KOSMOS Carnets

Gaines transparentes (25x31 cm) rigides munies de 3 (AU 3) ou 4 (AU 4) bandes verticales. Pour les carnets de Belgique ou les carnets pour distributeurs de différents pays. Paquet de 5 gaines AU 3

5 gaines AU 3 15,00 5 gaines AU 4 15,00

### Gaines KOSMOS Télécartes

à 8 compartiments accompagnée d'un intercalaire en carton blanc. Paquet de 5 gaines KOSMOS télécartes (T8) 19,00









### **DAVO KOSMOS feuilles**



### Feuilles de classement offrant de nombreuses possibilités:

Selon votre choix, les feuilles sont disponibles avec 1, 2, 3, 4, 5, 6, 7 ou 8 bandes ou en assortiment varié.

### Feuilles classeurs TWIN

Feuilles (25x31 cm) en matière plastique rigide sans plastifiant, de couleur **noire**, munies de bandes transparentes **sur les 2 faces**. Au choix, de 1 à 8 bandes ou bandes variées. Paquet de

5 feuilles TWIN identiques9 feuilles TWIN assorties24,00

#### Feuilles blanches TWIN

Feuilles en carton (250 grs.) au format 25x31 cm. Fond blanc avec quadrillage gris léger ou cadre noir. Paquet de 10 feuilles quadrillées (réf. 250R) 11,00 10 feuilles avec cadre noir (réf. 250K) 11,00

#### Feuilles DAVO blanches A4

Pour la présentation de collections lors