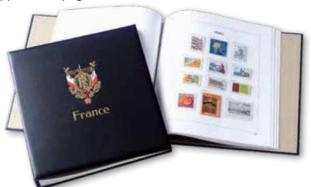

### **Albums DAVO**

Un magnifique album pour débuter une collection de timbres-poste de France.

L'album préimprimé

France Luxe XII 2021-2022 190,00 €

Une reliure ouatinée avec boitier et les feuilles munies de pochettes découpées pour les timbres, les blocs et les carnets de France.

# Les albums DAVO France, pour la protection totale de vos timbres

- une reliure simili-cuir ouatinée, ornée aux armes de la France en une riche impression or et couleurs
- dans la version Luxe vous pouvez placer vos timbres directement et en toute sûreté dans les pochettes transparentes fixées sur du papier solide (170 grammes) et exempte de tout plastifiant
- un boîtier de protection de couleur, assorti à la reliure
- Une page de garde Luxe avec impression bleu, rouge et or aux armes de la France
- Important: Les feuillets France "1e Blocs Extra" ne sont pas compris dans les albums (voir ci-dessous « 1e » les albums et contenus et les suppléments page 11).