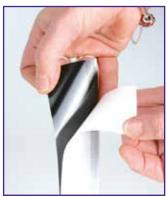

### Gaines DAVO-L pour reliures DAVO LUXE ou STANDARD

Pour enrichir votre collection avec des acquisitions personnelles, les feuillets DAVO-L sont la solution.

Une pochette transparente d'un format utile de 190 x 250 mm collée sur une feuille 1250K Luxe. (Feuille blanche avec cadre noir d'un format de 275 x 310 mm.)

La perforation convient parfaitement aux reliures LUXE et STANDARD.

Les 5 feuilles identiques 20,00 La feuille DAVO-L 4,50

Assortiment de 10 feuilles (L1 à L32) (une feuille de chaque modèle) prix 38,00