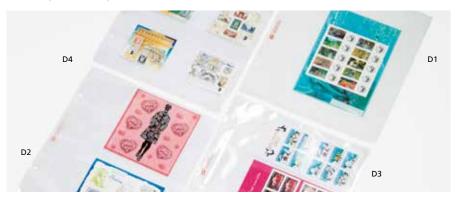

### **Gaines D(ocuments)**

Gaines transparentes (275x310 mm) à 1, 2, 3 ou 4 compartiments (D1, D2, D3, D4) de format identique aux feuilles de votre album de pays. Elles permettent le classement de tous vos documents dans votre album préimprimé: FDC, enveloppes, cartes souvenir, cartes postales, cartes maximum, entiers postaux. FDS, etc.

Par 10 gaines D1, D2, D3 ou D4 20,00